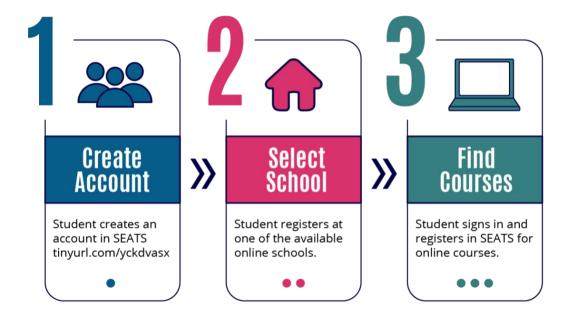

#### The SOEP process starts with:

- 1. Creating an account
- 2. Selecting a School
- 3. Finding Courses

For more information visit: www.schools.utah.gov/edonline.