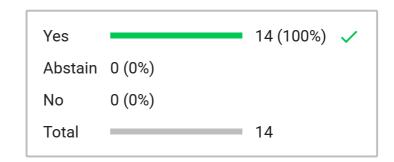

(Excluded)

(Excluded)

Voting initiated

June 13, 2025, 9:25 PM

Type

3-Button

Total participants

27

Total excluded participants

12

Voting subject

That the Board continue and approve R277-714, Unsafe School Choice Option, Draft 1

|    |                       | 1          |                          |            |
|----|-----------------------|------------|--------------------------|------------|
| 8  | Randy Boothe          | Yes        | Public 2                 | (Excluded) |
| 6  | Cole Kelley           | Yes        | Public 1                 | (Excluded) |
| 17 | Sarah Reale           | Yes        | Superintendent Sydnee Di | (Excluded) |
| 21 | Emily Green           | Yes        | Staff 2                  | (Excluded) |
| 16 | Carol Lear            | Yes        | Staff 1                  | (Excluded) |
| 9  | Cindy Davis           | Yes        | Staff 3                  | (Excluded) |
| 7  | Christina Boggess     | Yes        | Staff 4                  | (Excluded) |
| 3  | Vice Chair LeAnn Wood | Yes        |                          |            |
| 11 | Rod Hall              | Yes        |                          |            |
| 19 | Joseph Kerry          | Yes        |                          |            |
| 1  | Chair Matt Hymas      | Yes        |                          |            |
| 18 | Amanda Bollinger      | Yes        |                          |            |
| 2  | Vice Chair Molly Hart | Yes        |                          |            |
| 20 | Joann Brinton         | Yes        |                          |            |
| 10 | Jennie Earl           | Yes        |                          |            |
|    | Cybil Prideaux        | (Excluded) |                          |            |
|    | Kelsey James          | (Excluded) |                          |            |
|    | Public 4              | (Excluded) |                          |            |
|    | Public 3              | (Excluded) |                          |            |