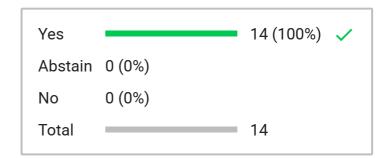

(Excluded)

(Excluded)

Voting initiated

June 13, 2025, 9:25 PM

Type

3-Button

Total participants

27

Total excluded participants

12

Voting subject

That the Board continue and approve R277-714, Unsafe School Choice Option, Draft 1

|    |                       | 1          |                          |            |
|----|-----------------------|------------|--------------------------|------------|
| 8  | Randy Boothe          | Yes        | Public 2                 | (Excluded) |
| 6  | Cole Kelley           | Yes        | Public 1                 | (Excluded) |
| 17 | Sarah Reale           | Yes        | Superintendent Sydnee Di | (Excluded) |
| 21 | Emily Green           | Yes        | Staff 2                  | (Excluded) |
| 16 | Carol Lear            | Yes        | Staff 1                  | (Excluded) |
| 9  | Cindy Davis           | Yes        | Staff 3                  | (Excluded) |
| 7  | Christina Boggess     | Yes        | Staff 4                  | (Excluded) |
| 3  | Vice Chair LeAnn Wood | Yes        |                          |            |
| 11 | Rod Hall              | Yes        |                          |            |
| 19 | Joseph Kerry          | Yes        |                          |            |
| 1  | Chair Matt Hymas      | Yes        |                          |            |
| 18 | Amanda Bollinger      | Yes        |                          |            |
| 2  | Vice Chair Molly Hart | Yes        |                          |            |
| 20 | Joann Brinton         | Yes        |                          |            |
| 10 | Jennie Earl           | Yes        |                          |            |
|    | Cybil Prideaux        | (Excluded) |                          |            |
|    | Kelsey James          | (Excluded) |                          |            |
|    | Public 4              | (Excluded) |                          |            |
|    | Public 3              | (Excluded) |                          |            |