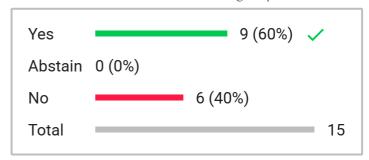

Type

3-Button

Total participants

27

Total excluded participants

12

Voting subject

Item 10.3 Wood Motion: To strike "but no later than 60 days" from the motion

**9** (60%) 🗸 Yes Abstain 0 (0%) No 6 (40%) Total 15

Sort order: Chronological

| 11 | Rod Hall              | No         | Public 2                 | (Excluded) |
|----|-----------------------|------------|--------------------------|------------|
| 10 | Jennie Earl           | Yes        | Public 1                 | (Excluded) |
| 20 | Joann Brinton         | No         | Superintendent Sydnee Di | (Excluded) |
| 16 | Carol Lear            | Yes        | Staff 2                  | (Excluded) |
| 17 | Sarah Reale           | Yes        | Staff 1                  | (Excluded) |
| 1  | Chair Matt Hymas      | Yes        | Staff 3                  | (Excluded) |
| 18 | Amanda Bollinger      | Yes        | Staff 4                  | (Excluded) |
| 6  | Cole Kelley           | No         |                          |            |
| 21 | Emily Green           | No         |                          |            |
| 19 | Joseph Kerry          | No         |                          |            |
| 8  | Randy Boothe          | Yes        |                          |            |
| 2  | Vice Chair Molly Hart | Yes        |                          |            |
| 3  | Vice Chair LeAnn Wood | Yes        |                          |            |
| 7  | Christina Boggess     | No         |                          |            |
| 9  | Cindy Davis           | Yes        |                          |            |
|    | Cybil Prideaux        | (Excluded) |                          |            |
|    | Kelsey James          | (Excluded) |                          |            |
|    | Public 4              | (Excluded) |                          |            |