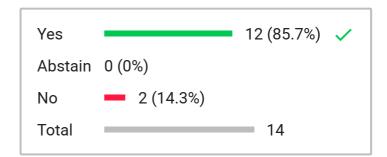

(Excluded)

(Excluded)

Voting initiated

June 13, 2025, 9:25 PM

Type

3-Button

Total participants

27

Total excluded participants

12

Voting subject

That the Board continue and approve R277-714, Unsafe School Choice Option, Draft 1

|    |                       | 1          |                          |            |
|----|-----------------------|------------|--------------------------|------------|
| 8  | Randy Boothe          | Yes        | Public 2                 | (Excluded) |
| 6  | Cole Kelley           | Yes        | Public 1                 | (Excluded) |
| 17 | Sarah Reale           | Yes        | Superintendent Sydnee Di | (Excluded) |
| 21 | Emily Green           | Yes        | Staff 2                  | (Excluded) |
| 16 | Carol Lear            | Yes        | Staff 1                  | (Excluded) |
| 9  | Cindy Davis           | Yes        | Staff 3                  | (Excluded) |
| 7  | Christina Boggess     | Yes        | Staff 4                  | (Excluded) |
| 3  | Vice Chair LeAnn Wood | Yes        |                          |            |
| 11 | Rod Hall              | Yes        |                          |            |
| 19 | Joseph Kerry          | Yes        |                          |            |
| 1  | Chair Matt Hymas      | Yes        |                          |            |
| 18 | Amanda Bollinger      | Yes        |                          |            |
| 2  | Vice Chair Molly Hart | Yes        |                          |            |
| 20 | Joann Brinton         | Yes        |                          |            |
| 10 | Jennie Earl           | Yes        |                          |            |
|    | Cybil Prideaux        | (Excluded) |                          |            |
|    | Kelsey James          | (Excluded) |                          |            |
|    | Public 4              | (Excluded) |                          |            |
|    | Public 3              | (Excluded) |                          |            |