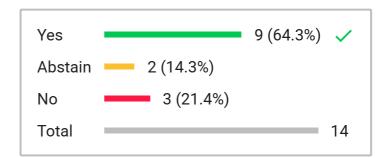

Voting initiated

March 7, 2025, 2:04 PM

Type 3-Button

Total participants 27

Total excluded participants 11

Voting subject

Item 4.2 Davis Substitute: The Board approves R277-113, Draft 1, and brings back Section 8 to the May full board meeting

Sort order: Chronological

| 19 | Joseph Kerry          | No      | Public 2                 | (Excluded) |
|----|-----------------------|---------|--------------------------|------------|
| 3  | Vice Chair LeAnn Wood | Yes     | Public 1                 | (Excluded) |
| 20 | Joann Brinton         | Abstain | Superintendent Sydnee Di | (Excluded) |
| 18 | Amanda Bollinger      | Yes     | Staff 2                  | (Excluded) |
| 2  | Vice Chair Molly Hart | Yes     | Staff 1                  | (Excluded) |
| 11 | Rod Hall              | Yes     | Staff 3                  | (Excluded) |
| 21 | Emily Green           | Abstain |                          |            |
| 1  | Chair Matt Hymas      | Yes     |                          |            |
| 6  | Cole Kelley           | Yes     |                          |            |
| 16 | Carol Lear            | Yes     |                          |            |
| 17 | Sarah Reale           | Yes     |                          |            |
| 10 | Jennie Earl           | Yes     |                          |            |
| 9  | Cindy Davis           | Yes     |                          |            |
| 8  | Randy Boothe          | Yes     |                          |            |

Abstain

(Excluded)

(Excluded)

(Excluded)

(Excluded)

Report generated: March 7, 2025, 2:05 PM

7 Christina Boggess

Cybil Prideaux