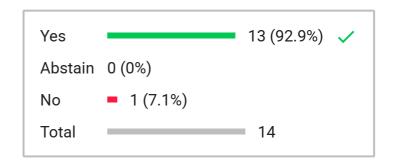

(Excluded)

(Excluded)

Voting initiated

June 13, 2025, 9:25 PM

Type

3-Button

Total participants

27

Total excluded participants

12

Voting subject

That the Board continue and approve R277-714, Unsafe School Choice Option, Draft 1

|    |                       | 1          |                          |            |
|----|-----------------------|------------|--------------------------|------------|
| 8  | Randy Boothe          | Yes        | Public 2                 | (Excluded) |
| 6  | Cole Kelley           | Yes        | Public 1                 | (Excluded) |
| 17 | Sarah Reale           | Yes        | Superintendent Sydnee Di | (Excluded) |
| 21 | Emily Green           | Yes        | Staff 2                  | (Excluded) |
| 16 | Carol Lear            | Yes        | Staff 1                  | (Excluded) |
| 9  | Cindy Davis           | Yes        | Staff 3                  | (Excluded) |
| 7  | Christina Boggess     | Yes        | Staff 4                  | (Excluded) |
| 3  | Vice Chair LeAnn Wood | Yes        |                          |            |
| 11 | Rod Hall              | Yes        |                          |            |
| 19 | Joseph Kerry          | Yes        |                          |            |
| 1  | Chair Matt Hymas      | Yes        |                          |            |
| 18 | Amanda Bollinger      | Yes        |                          |            |
| 2  | Vice Chair Molly Hart | Yes        |                          |            |
| 20 | Joann Brinton         | Yes        |                          |            |
| 10 | Jennie Earl           | Yes        |                          |            |
|    | Cybil Prideaux        | (Excluded) |                          |            |
|    | Kelsey James          | (Excluded) |                          |            |
|    | Public 4              | (Excluded) |                          |            |
|    | Public 3              | (Excluded) |                          |            |