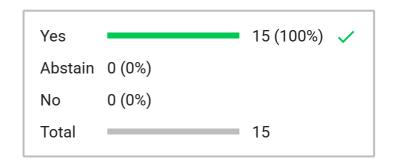

(Excluded)

(Excluded)

Voting initiated

June 13, 2025, 9:25 PM

Type

3-Button

Total participants

27

Total excluded participants

12

Voting subject

That the Board continue and approve R277-714, Unsafe School Choice Option, Draft 1

|    |                       | 1          |                          |            |
|----|-----------------------|------------|--------------------------|------------|
| 8  | Randy Boothe          | Yes        | Public 2                 | (Excluded) |
| 6  | Cole Kelley           | Yes        | Public 1                 | (Excluded) |
| 17 | Sarah Reale           | Yes        | Superintendent Sydnee Di | (Excluded) |
| 21 | Emily Green           | Yes        | Staff 2                  | (Excluded) |
| 16 | Carol Lear            | Yes        | Staff 1                  | (Excluded) |
| 9  | Cindy Davis           | Yes        | Staff 3                  | (Excluded) |
| 7  | Christina Boggess     | Yes        | Staff 4                  | (Excluded) |
| 3  | Vice Chair LeAnn Wood | Yes        |                          |            |
| 11 | Rod Hall              | Yes        |                          |            |
| 19 | Joseph Kerry          | Yes        |                          |            |
| 1  | Chair Matt Hymas      | Yes        |                          |            |
| 18 | Amanda Bollinger      | Yes        |                          |            |
| 2  | Vice Chair Molly Hart | Yes        |                          |            |
| 20 | Joann Brinton         | Yes        |                          |            |
| 10 | Jennie Earl           | Yes        |                          |            |
|    | Cybil Prideaux        | (Excluded) |                          |            |
|    | Kelsey James          | (Excluded) |                          |            |
|    | Public 4              | (Excluded) |                          |            |
|    | Public 3              | (Excluded) |                          |            |