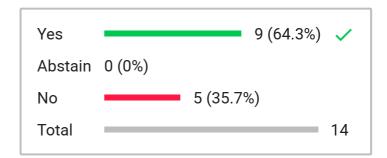

(Excluded)

(Excluded)

Voting initiated

June 13, 2025, 9:25 PM

Type

3-Button

Total participants

27

Total excluded participants

12

Voting subject

That the Board continue and approve R277-714, Unsafe School Choice Option, Draft 1

|    |                       | 1          |                          |            |
|----|-----------------------|------------|--------------------------|------------|
| 8  | Randy Boothe          | Yes        | Public 2                 | (Excluded) |
| 6  | Cole Kelley           | Yes        | Public 1                 | (Excluded) |
| 17 | Sarah Reale           | Yes        | Superintendent Sydnee Di | (Excluded) |
| 21 | Emily Green           | Yes        | Staff 2                  | (Excluded) |
| 16 | Carol Lear            | Yes        | Staff 1                  | (Excluded) |
| 9  | Cindy Davis           | Yes        | Staff 3                  | (Excluded) |
| 7  | Christina Boggess     | Yes        | Staff 4                  | (Excluded) |
| 3  | Vice Chair LeAnn Wood | Yes        |                          |            |
| 11 | Rod Hall              | Yes        |                          |            |
| 19 | Joseph Kerry          | Yes        |                          |            |
| 1  | Chair Matt Hymas      | Yes        |                          |            |
| 18 | Amanda Bollinger      | Yes        |                          |            |
| 2  | Vice Chair Molly Hart | Yes        |                          |            |
| 20 | Joann Brinton         | Yes        |                          |            |
| 10 | Jennie Earl           | Yes        |                          |            |
|    | Cybil Prideaux        | (Excluded) |                          |            |
|    | Kelsey James          | (Excluded) |                          |            |
|    | Public 4              | (Excluded) |                          |            |
|    | Public 3              | (Excluded) |                          |            |