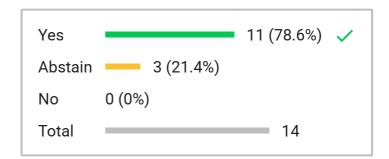

Voting initiated

March 7, 2025, 2:04 PM

Type 3-Button

Total participants 27

Total excluded participants 11

Voting subject

Item 4.2 Davis Substitute: The Board approves R277-113, Draft 1, and brings back Section 8 to the May full board meeting

Sort order: Chronological

| 19 | Joseph Kerry          | No      | Public 2                 | (Excluded) |
|----|-----------------------|---------|--------------------------|------------|
| 3  | Vice Chair LeAnn Wood | Yes     | Public 1                 | (Excluded) |
| 20 | Joann Brinton         | Abstain | Superintendent Sydnee Di | (Excluded) |
| 18 | Amanda Bollinger      | Yes     | Staff 2                  | (Excluded) |
| 2  | Vice Chair Molly Hart | Yes     | Staff 1                  | (Excluded) |
| 11 | Rod Hall              | Yes     | Staff 3                  | (Excluded) |
| 21 | Emily Green           | Abstain |                          |            |
| 1  | Chair Matt Hymas      | Yes     |                          |            |
| 6  | Cole Kelley           | Yes     |                          |            |
| 16 | Carol Lear            | Yes     |                          |            |
| 17 | Sarah Reale           | Yes     |                          |            |
| 10 | Jennie Earl           | Yes     |                          |            |
| 9  | Cindy Davis           | Yes     |                          |            |
| 8  | Randy Boothe          | Yes     |                          |            |

Abstain

(Excluded)

(Excluded)

(Excluded)

(Excluded)

Report generated: March 7, 2025, 2:05 PM

7 Christina Boggess

Cybil Prideaux